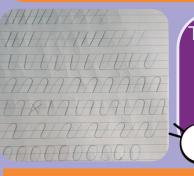

Thank you to **Laura** for our **Pencil Calligraphy** Taster session. We all found some fantastic mindful moments and were able to relax! Look out for more calligraphy sessions with Laura in Autumn/Winter.