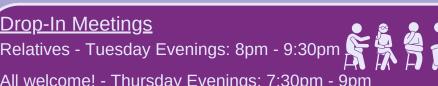

## Drop-In Meetings

Saturday

Relatives - Tuesday Evenings: 8pm - 9:30pm

If you're interested in joining us – whether to chat or simply listen - please reach out to info@cc-sn.org and we will provide you with easy instructions and the link.